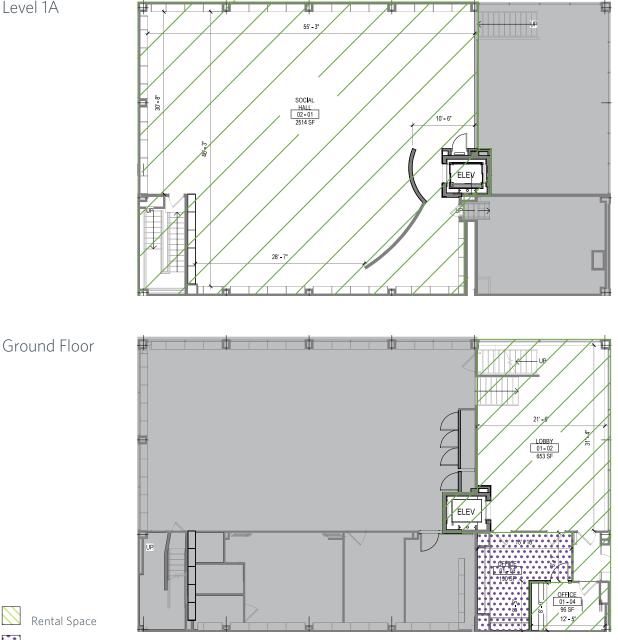

# **Existing Floor Plans**

Level 1A

 $\bigtriangledown$ Rental Space 

Nonrentable Space

The information contained herein has either been given to us by the owner of the property or obtained from sources that we deem reliable. We have no reason to doubt its accuracy but we do not guarantee it. All zoning, existing and buildable square footages, and uses must be independently verified. The prospective buyer should carefully verify all information contained herein. © 2024 Denham Wolf

# **EXCELLENT UPPER WEST SIDE LOCATION** 190 AMSTERDAM <u>AVENUE, NEW YORK, NY 10023</u>

| SPACE AVAILABLE |       |                 |  |
|-----------------|-------|-----------------|--|
| LEVEL           | RSF   | CEILING HEIGHTS |  |
| 1A              | 3,444 | 9′ 11″          |  |
| GROUND          | 1,156 | 17′             |  |
| CELLAR          | 2,760 | 9′ 9″           |  |
| SUBCELLAR       | 236   | 7' 7"           |  |
| TOTAL           | 7,596 |                 |  |