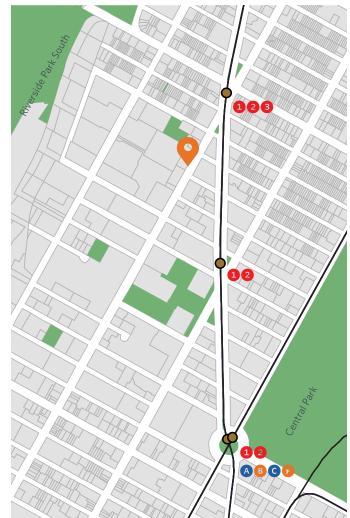

|              | PROPERTY OVERVIEW                                                                                                                                                                                                                                                                                                                                                                                                                                                                                                                                                              |  |
|--------------|--------------------------------------------------------------------------------------------------------------------------------------------------------------------------------------------------------------------------------------------------------------------------------------------------------------------------------------------------------------------------------------------------------------------------------------------------------------------------------------------------------------------------------------------------------------------------------|--|
| SIZE         | 7,596 RSF                                                                                                                                                                                                                                                                                                                                                                                                                                                                                                                                                                      |  |
| POSSESSION   | Immediately                                                                                                                                                                                                                                                                                                                                                                                                                                                                                                                                                                    |  |
| RENT         | Upon request                                                                                                                                                                                                                                                                                                                                                                                                                                                                                                                                                                   |  |
| HIGHLIGHTS   | <ul> <li>Elevator Serving All Floors</li> <li>2 Large Multi-Purpose Rooms</li> <li>3 Classrooms</li> <li>Ability to Alter Space Configuration in the<br/>Cellar</li> <li>2 Blocks from Central Park &amp; Riverside Park</li> <li>Directly Adjacent to Bus Stop (M5, M105 &amp;<br/>M11) Providing Access North &amp; South</li> <li>Easy Access to Subway Lines (1 + 2 + 3)</li> <li>Local Attractions Include: <ul> <li>Lincoln Center</li> <li>American Museum of Natural History</li> <li>Playgrounds</li> <li>Many Retail Stores &amp; Restaurants</li> </ul> </li> </ul> |  |
| VIRTUAL TOUR | https://bit.ly/190AmsterdamAve                                                                                                                                                                                                                                                                                                                                                                                                                                                                                                                                                 |  |