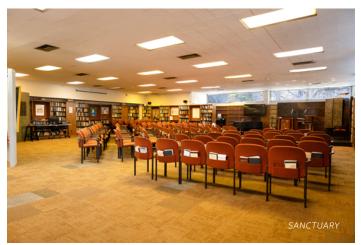

## **EXCELLENT UPPER WEST SIDE LOCATION** 190 AMSTERDAM AVENUE, NEW YORK, NY 10023

| CLASSROOMS         | 3 |
|--------------------|---|
| OFFICES            | 1 |
| MULTIPURPOSE ROOMS | 2 |
| SANCTUARY          | 1 |
| RESTROOMS          | 4 |
| LOBBY              | 1 |
| KITCHEN            | 1 |