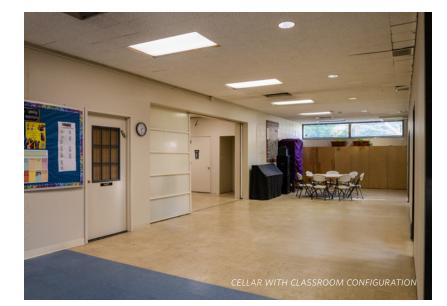

## **EXCELLENT UPPER WEST SIDE LOCATION** 190 AMSTERDAM AVENUE, NEW YORK, NY 10023

| CLASSROOMS         | 3 |
|--------------------|---|
| OFFICES            | 1 |
| MULTIPURPOSE ROOMS | 2 |
| SANCTUARY          | 1 |
| RESTROOMS          | 4 |
| LOBBY              | 1 |
| KITCHEN            | 1 |