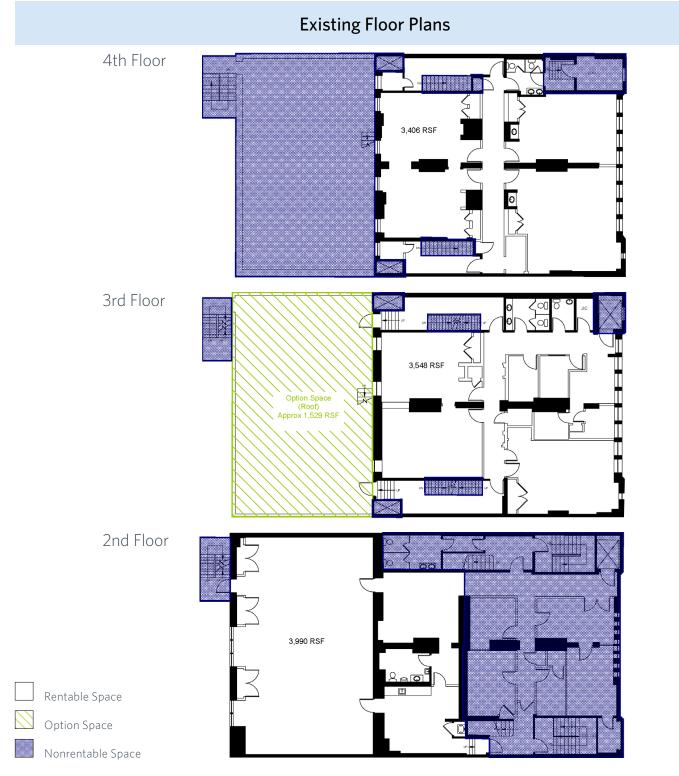

# PRIME UPPER WEST SIDE SCHOOL LOCATION 15 WEST 86TH STREET NEW YORK, NY 10024

**Existing Floor Plans** Mezz 1,382 RSF Ground Floor Option Space (Sanctuary) 4,544 RSF Cellar - - -Option Spac (Storage) Approx 944 RSF Rentable Space Option Space Nonrentable Space

# **PRIME UPPER WEST SIDE SCHOOL LOCATION** 15 WEST 86TH STREET NEW YORK, NY 10024

| SPACE AVAILABLE |        |  |
|-----------------|--------|--|
| LEVEL           | RSF    |  |
| 4 <sup>TH</sup> | 3,406  |  |
| 3 <sup>RD</sup> | 3,548  |  |
| 2 <sup>ND</sup> | 3,990  |  |
| MEZZANINE       | 1,382  |  |
| TOTAL (MIN.)    | 12,326 |  |
| GROUND *        | 4,544  |  |
| CELLAR *        | 944    |  |
| TOTAL (MAX.)    | 17,814 |  |

\* Optional Spaces: Ground FI Sanctuary, Cellar Storage, and 3<sup>rd</sup> FI Roof Deck

The information contained herein has either been given to us by the owner of the property or obtained from sources that we deem reliable. We have no reason to doubt its accuracy but we do not guarantee it. All zoning, existing and buildable square footages, and uses must be independently verified. The prospective buyer should carefully verify all information contained herein. © 2025 Denham Wolf