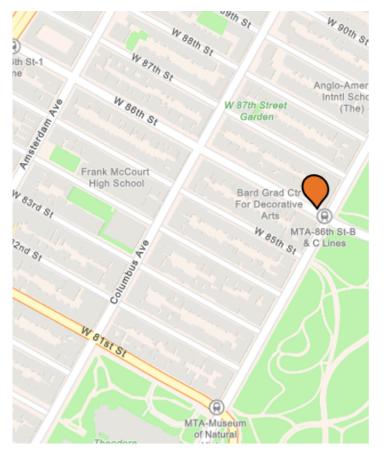

### **PRIME UPPER WEST SIDE SCHOOL LOCATION** 15 WEST 86TH STREET NEW YORK, NY 10024

Denham Wolf Real Estate Services, as an exclusive agent, is pleased to present a **shared space** opportunity to lease a school facility adjacent to Central Park with superior bus and subway access totaling **12,326 - 17,814 RSF**, which includes a number of shared spaces.

|              | PROPERTY OVERVIEW                                                                                                                                                                                                                                                                                                                                                                                                                                                                                                                                                                                     |  |
|--------------|-------------------------------------------------------------------------------------------------------------------------------------------------------------------------------------------------------------------------------------------------------------------------------------------------------------------------------------------------------------------------------------------------------------------------------------------------------------------------------------------------------------------------------------------------------------------------------------------------------|--|
| SIZE         | 12,326 - 17,814 RSF                                                                                                                                                                                                                                                                                                                                                                                                                                                                                                                                                                                   |  |
| POSSESSION   | January 2026                                                                                                                                                                                                                                                                                                                                                                                                                                                                                                                                                                                          |  |
| RENT         | Upon request                                                                                                                                                                                                                                                                                                                                                                                                                                                                                                                                                                                          |  |
| HIGHLIGHTS   | <ul> <li>Shared Space Opportunity</li> <li>7 classrooms</li> <li>330' from Central Park</li> <li>3 Large Multipurpose Rooms</li> <li>4 Dedicated Offices and Reception</li> <li>Elevator Serving Ground to 3rd Floor</li> <li>Kosher Warming Kitchen</li> <li>Potential for Exterior Space</li> <li>Directly Adjacent to Crosstown Bus (M86)<br/>Providing Access to UES and UWS</li> <li>Easy Access to a Subway Lines (B + C + 1)</li> <li>Local Attractions Include: <ul> <li>American Museum of Natural History</li> <li>Bard Graduate Center Library</li> <li>Playgrounds</li> </ul> </li> </ul> |  |
| VIRTUAL TOUR | https://bit.ly/3pgYBly                                                                                                                                                                                                                                                                                                                                                                                                                                                                                                                                                                                |  |