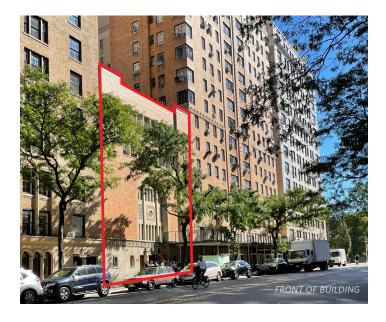

### **PRIME UPPER WEST SIDE SCHOOL LOCATION** 15 WEST 86TH STREET NEW YORK, NY 10024

Denham Wolf Real Estate Services, as an exclusive agent, is pleased to present a **shared space** opportunity to lease a school facility adjacent to Central Park with superior bus and subway access totaling **12,326 - 17,814 RSF**, which includes a number of shared spaces.

 $\mathcal{D}$ 

West 86th Street