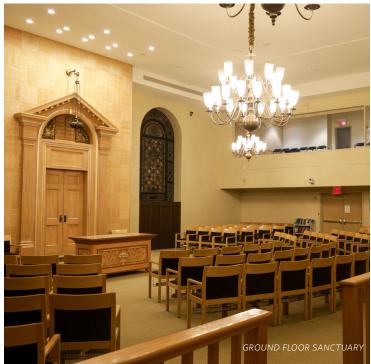

# PRIME UPPER WEST SIDE SCHOOL LOCATION 15 WEST 86TH STREET NEW YORK, NY 10024

**Existing Floor Plans** Mezz 1,382 RSF Ground Floor Option Space (Sanctuary) 4,544 RSF Cellar - - -Option Spac (Storage) Approx 944 RSF Rentable Space Option Space Nonrentable Space

\* Optional Spaces: Ground FI Sanctuary, Cellar Storage, and 3<sup>rd</sup> FI Roof Deck

The information contained herein has either been given to us by the owner of the property or obtained from sources that we deem reliable. We have no reason to doubt its accuracy but we do not guarantee it. All zoning, existing and buildable square footages, and uses must be independently verified. The prospective buyer should carefully verify all information contained herein. © 2025 Denham Wolf