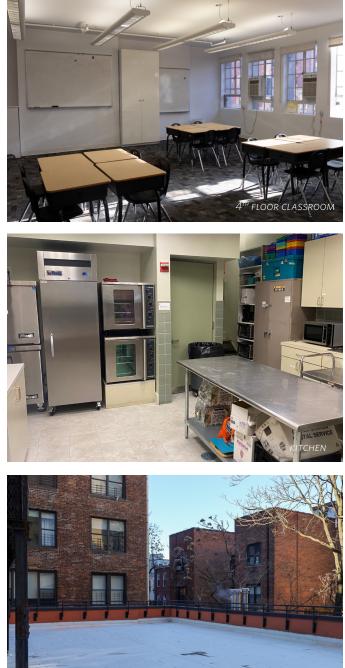

|              | PROPERTY OVERVIEW                                                                                                                                                                                                                                                                                                                                                                                                                                                                                                                                                                                     |  |
|--------------|-------------------------------------------------------------------------------------------------------------------------------------------------------------------------------------------------------------------------------------------------------------------------------------------------------------------------------------------------------------------------------------------------------------------------------------------------------------------------------------------------------------------------------------------------------------------------------------------------------|--|
| SIZE         | 12,326 - 17,814 RSF                                                                                                                                                                                                                                                                                                                                                                                                                                                                                                                                                                                   |  |
| POSSESSION   | January 2026                                                                                                                                                                                                                                                                                                                                                                                                                                                                                                                                                                                          |  |
| RENT         | Upon request                                                                                                                                                                                                                                                                                                                                                                                                                                                                                                                                                                                          |  |
| HIGHLIGHTS   | <ul> <li>Shared Space Opportunity</li> <li>7 classrooms</li> <li>330' from Central Park</li> <li>3 Large Multipurpose Rooms</li> <li>4 Dedicated Offices and Reception</li> <li>Elevator Serving Ground to 3rd Floor</li> <li>Kosher Warming Kitchen</li> <li>Potential for Exterior Space</li> <li>Directly Adjacent to Crosstown Bus (M86)<br/>Providing Access to UES and UWS</li> <li>Easy Access to a Subway Lines (B + C + 1)</li> <li>Local Attractions Include: <ul> <li>American Museum of Natural History</li> <li>Bard Graduate Center Library</li> <li>Playgrounds</li> </ul> </li> </ul> |  |
| VIRTUAL TOUR | https://bit.ly/3pgYBly                                                                                                                                                                                                                                                                                                                                                                                                                                                                                                                                                                                |  |

## **PRIME UPPER WEST SIDE SCHOOL LOCATION** 15 WEST 86TH STREET NEW YORK, NY 10024

| ROOM BREAKDOWN     |   |  |  |
|--------------------|---|--|--|
| CLASSROOMS         | 7 |  |  |
| OFFICES            | 4 |  |  |
| MULTIPURPOSE ROOMS | 3 |  |  |
| RESTROOMS          | 6 |  |  |
| CONFERENCE SPACE   | 1 |  |  |
| KITCHEN            | 1 |  |  |